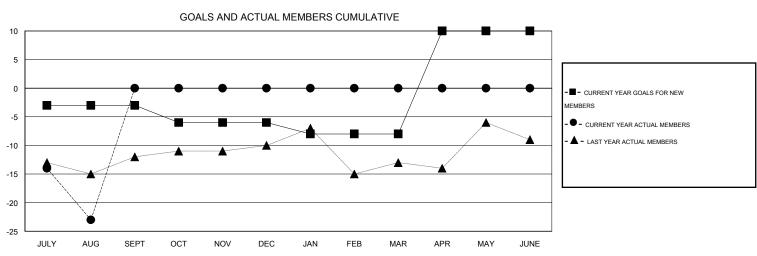

## LOCATION COLORADO

 $\mathsf{GMT}\;\mathsf{CA}\;1$ 

|               |                  | Clubs               |                            |                             | Members  RESULTS FOR 2014-2015 |                    |                            |                              |                             |
|---------------|------------------|---------------------|----------------------------|-----------------------------|--------------------------------|--------------------|----------------------------|------------------------------|-----------------------------|
|               | RESU             | LTS FOR 2014-2015   |                            |                             |                                |                    |                            |                              |                             |
| QUARTER       | NEW CLUB<br>GOAL | ACTUAL NEW<br>CLUBS | ACTUAL<br>DROPPED<br>CLUBS | ACTUAL NET<br>GAIN/<br>LOSS | QUARTER                        | NEW MEMBER<br>GOAL | ACTUAL TOTAL MEMBERS ADDED | ACTUAL<br>DROPPED<br>MEMBERS | ACTUAL NET<br>GAIN/<br>LOSS |
| JULY/AUG/SEPT | 0                | 0                   | 0                          | 0                           | JULY/AUG/SEPT                  | -3                 | 3                          | 26                           | -23                         |
| OCT/NOV/DEC   | 0                | 0                   | 0                          | 0                           | OCT/NOV/DEC                    | -3                 | 0                          | 0                            | 0                           |
| JAN/FEB/MAR   | 0                | 0                   | 0                          | 0                           | JAN/FEB/MAR                    | -2                 | 0                          | 0                            | 0                           |
| APR/MAY/JUNE  | 1                | 0                   | 0                          | 0                           | APR/MAY/JUNE                   | 18                 | 0                          | 0                            | 0                           |